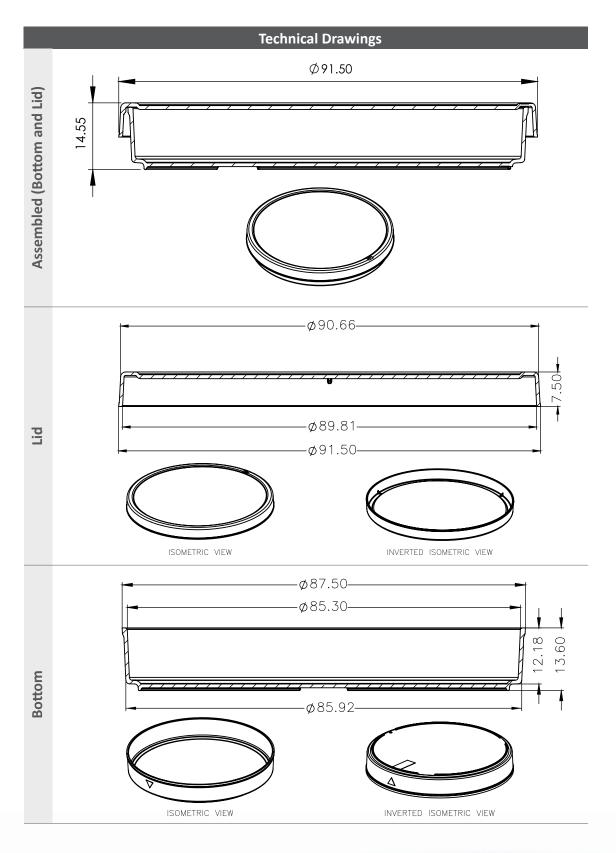

## **Product** Data Sheet

| Product Description                   |                                                    |
|---------------------------------------|----------------------------------------------------|
| Catalogue number                      | 5062010C                                           |
| Product description                   | CAPP Petri Dishes, 90 mm,<br>w/ vents, non-sterile |
| Sales Unit                            | Case / 24 x 20 pcs.                                |
| Product Characteristics               |                                                    |
| Ventilation cams                      | 3                                                  |
| Sterilised                            | No                                                 |
| Product conditions                    | ISO Class 8                                        |
| Autoclavable                          | No                                                 |
| Size                                  |                                                    |
| Width                                 | 91.5 mm                                            |
| Height                                | 14.55 mm                                           |
| Max. volume level<br>(overflow level) | 75 mL                                              |
| Material / Colours                    |                                                    |
| Product material                      | Polystyrene (PS)                                   |
| Colour of product                     | Clear                                              |
| Packaging                             |                                                    |
| Type of packaging                     | Bag                                                |
| Pieces / bag                          | 20                                                 |
| Pieces / Case                         | 480                                                |
| Pieces / Pallet                       | 11520                                              |
| Dimension Case Carton<br>(H x W x D)  | 310 x 600 x 400 mm                                 |
| Weight                                | 8.55 kg                                            |
| GTIN Sales Unit                       | 4255662903329                                      |